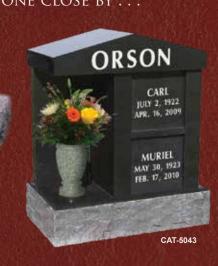

# Cremation Memorials KEEPING THE MEMORY OF A LOVED ONE CLOSE BY . . .

When your decision is cremation, we have several options to memorialize your loved one in the cemetery or in your backyard.

Cremains may be placed in:

- Natural Boulders • Pillars
- Mini Columbariums
- Bird Baths
- Benches... and more

**MAUSOLEUMS** 

\*Image provided by Cold Spring Granite