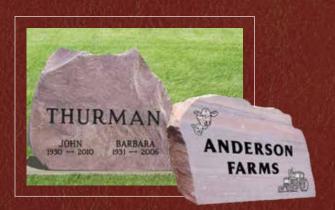

### **CATORI STONE**

Catori is a Native American term meaning "spirit." Each stone has its own unique color and grain structure. Occasionally "moons" appear on the stone. Legend has it these "moons" are spots where spirits have touched the stone and left their mark. Each beautifully handcrafted one-of-a-kind stone has a sawn front or natural rustic finish. It can be used as a memorial or signage stone.