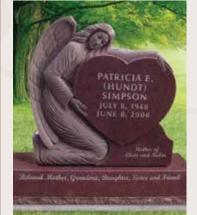

# Celtic carving, custom detailed inscription and stone cuts

TIMELESS. ENDURING. CRAFTSMANSHIP.

Our technology allows an endless selection of images and graphics so that your memorial selection will be both unique and profoundly personal.

Custom colored carvings

the highest standards ensuring a memorial that endures. When our designers put words and images to stone, the result is an attractive, expressive and tasteful creation. Each memorial is personalized to

Our craftsmanship is done to

your liking. Choose from our wide selection of artwork or allow us to create something truly one-of-akind with a photographic etching or carving.

SUNBURST MEMORIALS